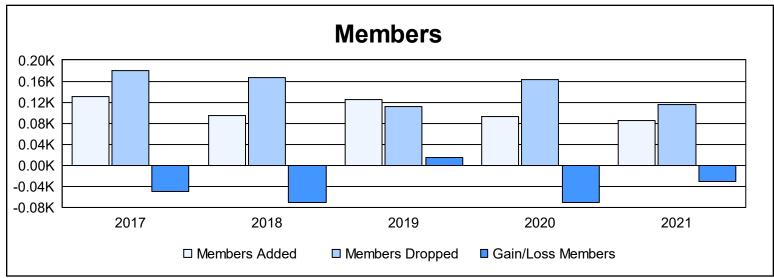

District 29 C

As of June 2021 Cumulative

| Year      | New<br>Clubs | Dropped<br>Clubs | Gain/<br>Loss<br>Clubs | New<br>Members | Charter<br>Members | Reinstate<br>Members | Transfer<br>Members | Total<br>Member<br>Added | Total<br>Members<br>Dropped | Gain/<br>Loss<br>Members |
|-----------|--------------|------------------|------------------------|----------------|--------------------|----------------------|---------------------|--------------------------|-----------------------------|--------------------------|
| 2016-2017 | 0            | 2                | -2                     | 124            | 0                  | 2                    | 5                   | 131                      | 180                         | -49                      |
| 2017-2018 | 0            | 2                | -2                     | 84             | 0                  | 8                    | 3                   | 95                       | 166                         | -71                      |
| 2018-2019 | 0            | 0                | 0                      | 117            | 0                  | 3                    | 5                   | 125                      | 111                         | 14                       |
| 2019-2020 | 0            | 2                | -2                     | 61             | 1                  | 14                   | 16                  | 92                       | 163                         | -71                      |
| 2020-2021 | 1            | 1                | 0                      | 46             | 27                 | 8                    | 4                   | 85                       | 115                         | -30                      |
| Average   | 0            | 1                | -1                     | 86             | 6                  | 7                    | 7                   | 106                      | 147                         | -41                      |