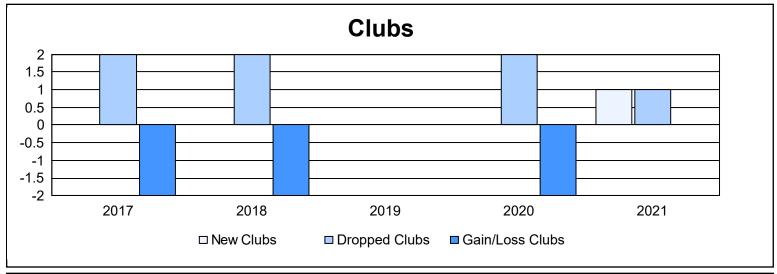

District 29 C

As of June 2021 Cumulative

| Year      | New<br>Clubs | Dropped<br>Clubs | Gain/<br>Loss<br>Clubs | New<br>Members | Charter<br>Members | Reinstate<br>Members | Transfer<br>Members | Total<br>Member<br>Added | Total<br>Members<br>Dropped | Gain/<br>Loss<br>Members |
|-----------|--------------|------------------|------------------------|----------------|--------------------|----------------------|---------------------|--------------------------|-----------------------------|--------------------------|
| 2016-2017 | 0            | 2                | -2                     | 124            | 0                  | 2                    | 5                   | 131                      | 180                         | -49                      |
| 2017-2018 | 0            | 2                | -2                     | 84             | 0                  | 8                    | 3                   | 95                       | 166                         | -71                      |
| 2018-2019 | 0            | 0                | 0                      | 117            | 0                  | 3                    | 5                   | 125                      | 111                         | 14                       |
| 2019-2020 | 0            | 2                | -2                     | 61             | 1                  | 14                   | 16                  | 92                       | 163                         | -71                      |
| 2020-2021 | 1            | 1                | 0                      | 46             | 27                 | 8                    | 4                   | 85                       | 115                         | -30                      |
| Average   | 0            | 1                | -1                     | 86             | 6                  | 7                    | 7                   | 106                      | 147                         | -41                      |